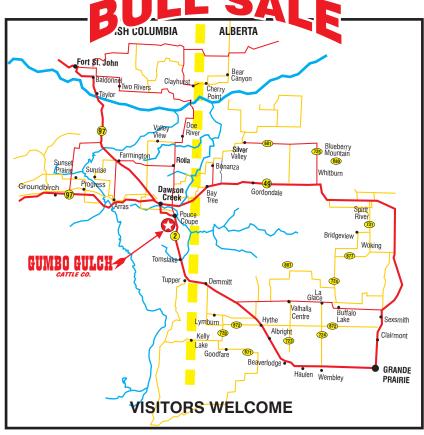

# FIRST CHOICE BULL SALE 22nd ANNUAL

# SATURDAY APRIL 6, 2013 1:00 P.M. SALE TO BE HELD AT

VJV AUCTION MART DAWSON CREEK,BC

Sale conducted by Patterson's Auction Mart Ltd. Sale day phone (250) 719-8191 or (250) 219-0791 for phone in bids

APPROXIMATELY
50 BLACK ANGUS YEARLING BULLS

#### **CONSIGNORS**

GUMBO GULCH CATTLE CO. B.Z. & STEVE AYLWARD (250) 786-5478 CELL: (250) 784-5136 CANYON TREE FARMS INC. LYNN JACKSON & HARRY HOOKE (250) 996-8180 CELL: (250) 996-1577

www.canvontreefarms.ca