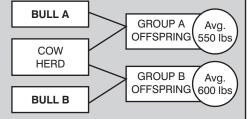

#### **EXPECTED PROGENY DIFFERENCES (EPDS)**

Statistics generated for individual cattle through national genetic evaluations.

- allow breeders to estimate a young animal's breeding value as a parent
- allow a fair comparison of breeding value by removing environmental bias such as climate, feed and special management
- best tool available to compare animals between herd, countries and year of birth
- help breeders make informed decisions regarding breeding stock selection by evaluating numerous traits such as growth-related traits (BW, WW, YW, Milk), carcass (REA, FAT, %IMF, etc.) and reproductive efficiency (CE, MCE, SC)

 estimate the group performance of one parent compared to the group performance of another parent, assuming similar mates

EPD's evaluate group averages and offspring's performance. They can not predict individual performance or weights.

For example, if Bull A (weaning weight EPD of +10) and Bull B (WW of +60) were randomly mated with ten similar cows, we would expect the group average weaning weight of Bull A's offspring to be 50 lbs. lighter than that of Bull B's (60 - 10 = 50).

| Calf | Α   | В   |
|------|-----|-----|
| 1    | 500 | 400 |
| 2    | 510 | 450 |
| 3    | 520 | 500 |
| 4    | 530 | 550 |
| 5    | 540 | 600 |
| 6    | 560 | 600 |
| 7    | 570 | 650 |
| 8    | 580 | 700 |
| 9    | 590 | 750 |
| 10   | 600 | 800 |
| Avg. | 550 | 600 |

Note that not all calves from Bull B have a higher weaning weight but the average is 50 lbs higher.

**Accuracy** - reflects the reliability of the EPD value. High accuracy values (>.80) mean the EPD value is closer to the true breeding value than an EPD value with a lower accuracy (<.20).